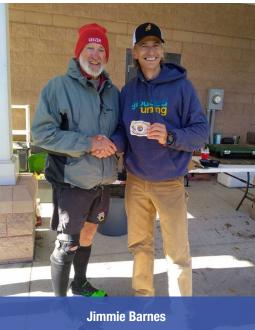

**Jimmie Barnes** competed in the South Carolina Ultra Running Festival (SCURF), February 3, 2020-February 9, 2020 in Beaufort, SC. He competed in the 48-hour race, logging an impressive 113.716 miles, which put him on the podium as the third overall and the first male finisher. And did we mention that Jimmie is 81 years old?! You inspire us, Jimmie!