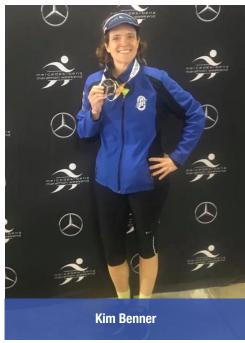

Congratulations to **Kim Benner** for completing her 25th marathon. Kim paced the Mercedes Marathon for the fourth year in a row and brought her crew to the finish line within one minute of their goal pace. Congratulations, Kim!