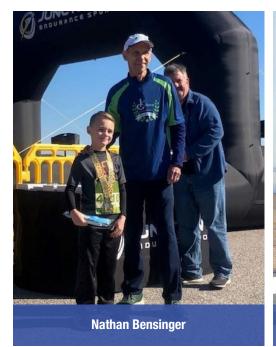

## FEETS OF STRENGTH

**Melinda Parks** completed her first marathon at the Louisiana Marathon on January 19, 2020. Welcome to the Club, Melinda!

Nine-year-old **Nathan Bensinger** completed the Safari 7K race in Gulf Shores on January 24, finishing third in his AG (males under 19), with a finish time of 36:31 (8:34 pace). Way to go, Nathan! We predict this will be the first of many feets of strength for you!